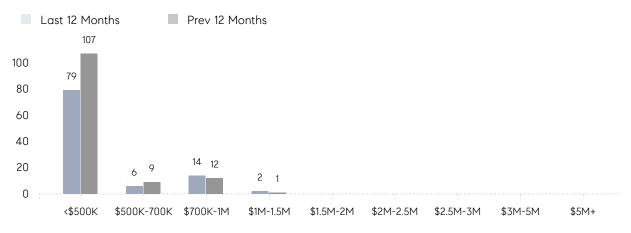

| -         | -        |
|                | % OF ASKING PRICE  | -         | -         |          |
|                | AVERAGE SOLD PRICE | -         | -         | -        |
|                | # OF CONTRACTS     | 0         | 0         | 0%       |
|                | NEW LISTINGS       | 0         | 2         | 0%       |
| Condo/Co-op/TH | AVERAGE DOM        | 64        | 36        | 78%      |
|                | % OF ASKING PRICE  | 84%       | 97%       |          |
|                | AVERAGE SOLD PRICE | \$447,463 | \$250,333 | 79%      |
|                | # OF CONTRACTS     | 6         | 11        | -45%     |
|                | NEW LISTINGS       | 11        | 10        | 10%      |

# Guttenberg

#### DECEMBER 2022

#### Monthly Inventory



### Contracts By Price Range





### Listings By Price Range

COMPASS

 $\sim$   $\sim$   $\sim$   $\sim$   $\sim$ / / / / / / / //// | | | | | / ------

Compass makes no representations or warranties, express or implied, with respect to future market conditions or prices of residential product at the time the subject property or any competitive property is complete and ready for occupancy or with respect to any report, study, finding, recommendation or other information provided by Compass herein. Moreover, no warranty, express or implied, is made or should be assumed regarding the accuracy, adequacy, completeness, legality, reliability, merchantability or fitness for a particular purpose of any information, in part or whole, contained herein. All material is presented with the understanding that Compass shall not be