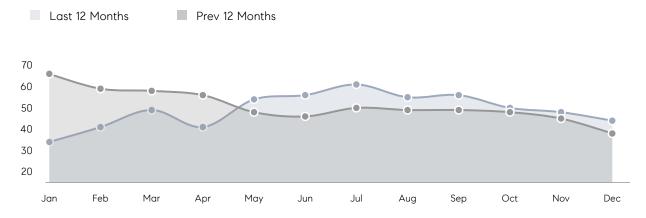

| AVERAGE DOM        | -         | -         | -        |
|                | % OF ASKING PRICE  | -         | -         |          |
|                | AVERAGE SOLD PRICE | -         | -         | -        |
|                | # OF CONTRACTS     | 0         | 0         | 0%       |
|                | NEW LISTINGS       | 0         | 2         | 0%       |
| Condo/Co-op/TH | AVERAGE DOM        | 64        | 36        | 78%      |
|                | % OF ASKING PRICE  | 84%       | 97%       |          |
|                | AVERAGE SOLD PRICE | \$447,463 | \$250,333 | 79%      |
|                | # OF CONTRACTS     | 6         | 11        | -45%     |
|                | NEW LISTINGS       | 11        | 10        | 10%      |

# Guttenberg

#### DECEMBER 2022

#### Monthly Inventory



### Contracts By Price Range





### Listings By Price Range

COMPASS

 $\sim$   $\sim$   $\sim$   $\sim$   $\sim$ / / / / / / / //// | | | | | / ------

Compass makes no representations or warranties, express or implied, with respect to future market conditions or prices of residential product at the time the subject property or any competitive property is complete and ready for occupancy or with respect to any report, study, finding, recommendation or other information provided by Compass herein. Moreover, no warranty, express or implied, is made or should be assumed regarding the accuracy, adequacy, completeness, legality, reliability, merchantability or fitness for a particular purpose of any information, in part or whole, contained herein. All material is presented with the underst